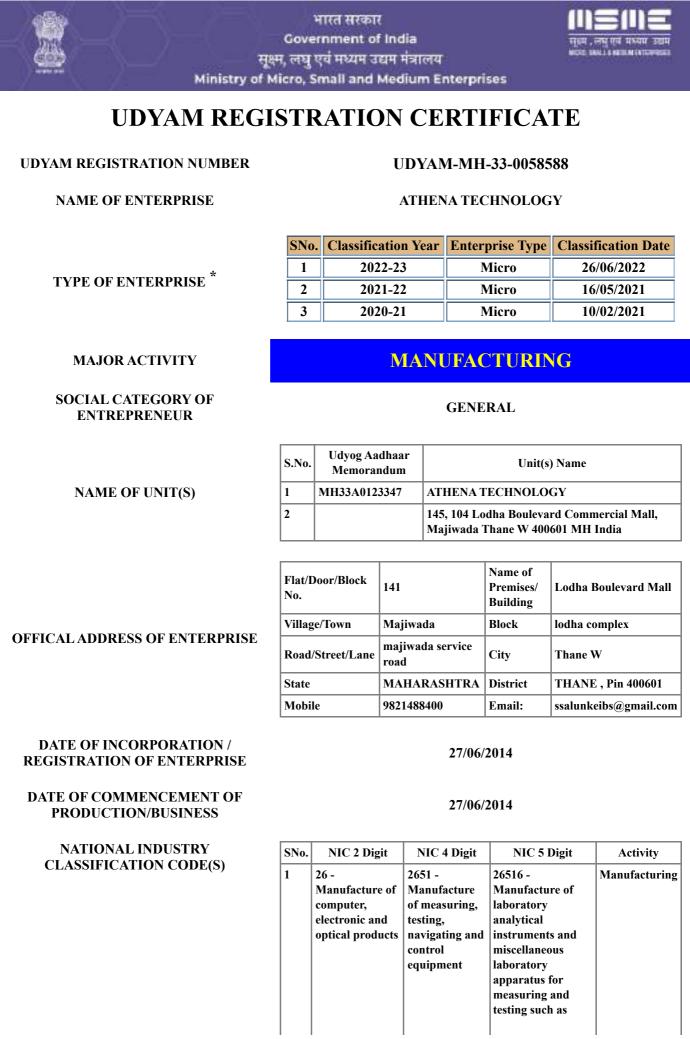

## DATE OF UDYAM REGISTRATION

## 10/02/2021

\* In case of graduation (upward/reverse) of status of an enterprise, the benefit of the Government Schemes will be availed as per the provisions of Notification No. S.O. 2119(E) dated 26.06.2020 issued by the M/o MSME.