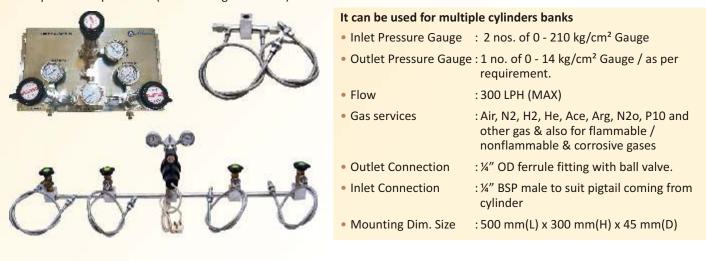

#### High Pressure Manual Gas Manifold System

- Available in brass chrome plated & SS316 body for inert & corrosive gas.
- Can be connected with one or more than one cylinder.

Automatic Gas Changeover