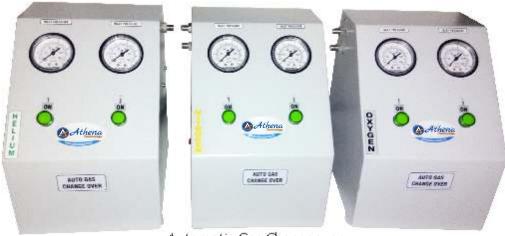

#### High Pressure Gas Manual Manifold Systems

Automatic Electronic Digital Low Pressure

Manual

Electron (Digital) / Mechanical Automatic Gas Manifold System

- Two types of automatic change over system available, low pressure electronic (digital) automatic change over & high pressure mechanical automatic
- Low pressure digital automatic change over working with pressure sensor & solenoid valve.

#### High Pressure Manual Gas Manifold System

- Available in brass chrome plated & SS316 body for inert & corrosive gas.
- Can be connected with one or more than one cylinder.

Automatic Gas Changeover