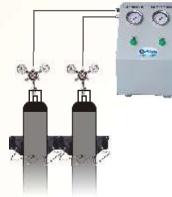

### Auto Gas Change Over / Mechanical-Auto Gas Change Over

High pressure Mechanical- Automatic Gas Manifold is used for two cylinder system where automatically switching over is required from one cylinder to other, when the pressure in the one cylinder is below the set pressure. Setting of pressure of two cylinder can be set as per user requirement (Refer Setting Procedure).

#### High Pressure Gas Manual Manifold Systems

Automatic Electronic Digital Low Pressure

Manual

Electron (Digital) / Mechanical Automatic Gas Manifold System

- Two types of automatic change over system available, low pressure electronic (digital) automatic change over & high pressure mechanical automatic
- Low pressure digital automatic change over working with pressure sensor & solenoid valve.