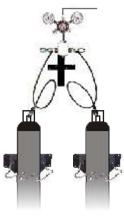

### Auto Gas Change Over / Mechanical-Auto Gas Change Over

High pressure Mechanical- Automatic Gas Manifold is used for two cylinder system where automatically switching over is required from one cylinder to other, when the pressure in the one cylinder is below the set pressure. Setting of pressure of two cylinder can be set as per user requirement (Refer Setting Procedure).