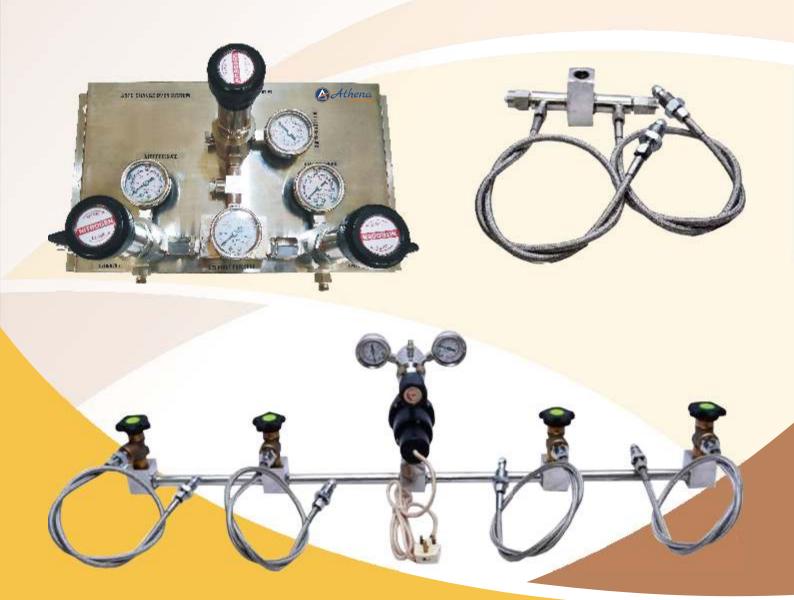

#### High Pressure Manual Gas Manifold System

- Available in brass chrome plated & SS316 body for inert & corrosive gas.
- Can be connected with one or more than one cylinder.

Automatic Gas Changeover