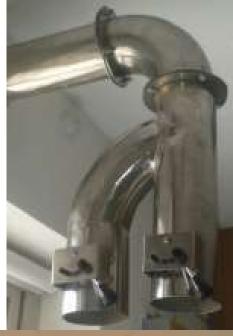

## **Gas Purification & Control Panel**

#### **Salient Features & Benefits**

- Deliver Ultra High Pure (UHP) Grade Gases
- Compact Design, Wall Mounted, Powder Coated \* Filters are easily detachable
- Suitable for 10kg/cm<sup>2</sup> inlet pressure & 7 kg/cm<sup>2</sup> outlet pressure
- Panel for LC-MS-MS & other applications are also available
- Reduce baseline noise, drift problems, etc.
- Increase column life, GC detectors & reduces flame problems
- Improve reproducibility
- Save costly gases through toggle valves & gas distribution panel.

#### **Technical Specifications of Gas Purification Panel for GC**

| Application          | Filter Type                  | Max. Inlet<br>Impurity Level | Max. Outlet<br>Impurity Level | Length<br>End to End | Capacity |
|----------------------|------------------------------|------------------------------|-------------------------------|----------------------|----------|
| Moisture Removal     | Silica Gel / Molecular Sieve | 20 ppm                       | < 3 ppm                       | 10"                  | 210 CC   |
| Hydro Carbon Removal | Activated Charcoal / Carbon  | 10 ppm                       | < 2 ppm                       | 10"                  | 210 CC   |
| Oxygen Removal       | De-Oxo Chemical Catalyst     | 10 ppm                       | < 2 ppm                       | 8"                   | 125 CC   |
| Particle Removal     | Micron Filter                | 25 μ                         | < 0.5 μ                       | 2"                   | -        |