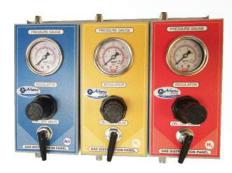

# **Gas Distribution Panel for GC, AAS & ICP**

#### **Gas Distribution Panel**

- Gas distribution panel is used when there is more than one Gas Chromatograph.
- It helps to controlled the flow & pressure of different gases for different GC's.
- Available in three different types. One is with pressure gauge, pressure regulator, ON/OFF valve.
- Second with pressure gauge and ON/OFF valve. Third is with only ON/OFF valve.