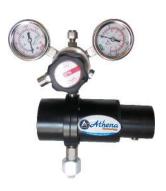

#### **AAS Accessories**

- Cylinder Regulator- Acetylene/ N2O/ Argon
- Cylinder Regulator for the controlling of outlet pressure of cylinder for Acetylene & Nitrous oxide & Argon gas
- M. O. C.: Brass Chromplated Body or SS Body with SS Diaphragm
- Pre heater for Nitrous oxide gas

# **Gas Distribution Panel for GC, AAS & ICP**

Manual Manifold System

- Two types of Cylinder Regulators available Brass Chrome Plated body with SS diaphragm and SS body with SS diaphragm.
- Regulator consist of inlet & outlet pressure gauges. Inlet pressure gauge shows the total pressure of cylinder and outlet pressure gauge shows regulated pressure.