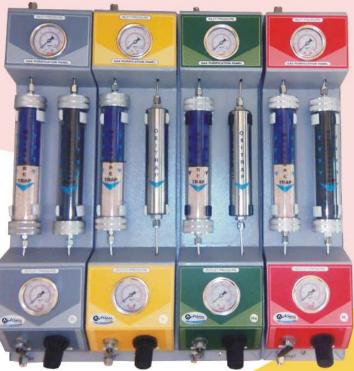

## **Gas Purification & Control Panel**

#### **Salient Features & Benefits**

- Deliver Ultra High Pure (UHP) Grade Gases
- Compact Design, Wall Mounted, Powder Coated \* Filters are easily detachable
- Suitable for 10kg/cm<sup>2</sup> inlet pressure & 7 kg/cm<sup>2</sup> outlet pressure
- Panel for LC-MS-MS & other applications are also available
- Reduce baseline noise, drift problems, etc.
- Increase column life, GC detectors & reduces flame problems
- Improve reproducibility
- Save costly gases through toggle valves & gas distribution panel.

#### **Technical Specifications of Gas Purification Panel for GC**

| Application          | Filter Type                  | Max. Inlet<br>Impurity Level | Max. Outlet<br>Impurity Level | Length<br>End to End | Capacity |
|----------------------|------------------------------|------------------------------|-------------------------------|----------------------|----------|
| Moisture Removal     | Silica Gel / Molecular Sieve | 20 ppm                       | < 3 ppm                       | 10"                  | 210 CC   |
| Hydro Carbon Removal | Activated Charcoal / Carbon  | 10 ppm                       | < 2 ppm                       | 10"                  | 210 CC   |
| Oxygen Removal       | De-Oxo Chemical Catalyst     | 10 ppm                       | < 2 ppm                       | 8"                   | 125 CC   |
| Particle Removal     | Micron Filter                | 25 μ                         | < 0.5 μ                       | 2"                   | -        |

## **Regulator Specifications**

• Pressure Regulators Maximum inlet pressure 10 kg / cm<sup>2</sup>

Optional pressure range 0-7 kg/cm² with Neoprene Rubber Diaphragm/SS Diaphragm

• Size of Panel 420W x 600H x 87D in mm (Model GPP-01)

• Net weight 14 kg. (Model GPP-01)

• Toggle valve On / off type

• Pressure Gauges 0 - 10 kg / cm<sup>2</sup> Panel mounting

• Panel Body Powder coated wall mounted design with optional safety frame & fully S.S. body

• Tubing's S.S. / Copper / Nylon with colour coated sleeves