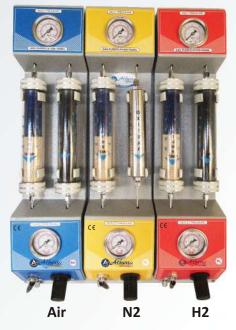

## **Gas Purification & Control Panel**

#### **Salient Features & Benefits**

- Deliver Ultra High Pure (UHP) Grade Gases
- Compact Design, Wall Mounted, Powder Coated \* Filters are easily detachable
- Suitable for 10kg/cm<sup>2</sup> inlet pressure & 7 kg/cm<sup>2</sup> outlet pressure
- Panel for LC-MS-MS & other applications are also available
- Reduce baseline noise, drift problems, etc.
- Increase column life, GC detectors & reduces flame problems
- Improve reproducibility
- Save costly gases through toggle valves & gas distribution panel.

#### **Technical Specifications of Gas Purification Panel for GC**

| Application          | Filter Type                  | Max. Inlet<br>Impurity Level | Max. Outlet<br>Impurity Level | Length<br>End to End | Capacity |
|----------------------|------------------------------|------------------------------|-------------------------------|----------------------|----------|
| Moisture Removal     | Silica Gel / Molecular Sieve | 20 ppm                       | < 3 ppm                       | 10"                  | 210 CC   |
| Hydro Carbon Removal | Activated Charcoal / Carbon  | 10 ppm                       | < 2 ppm                       | 10"                  | 210 CC   |
| Oxygen Removal       | De-Oxo Chemical Catalyst     | 10 ppm                       | < 2 ppm                       | 8"                   | 125 CC   |
| Particle Removal     | Micron Filter                | 25 μ                         | < 0.5 μ                       | 2"                   | -        |