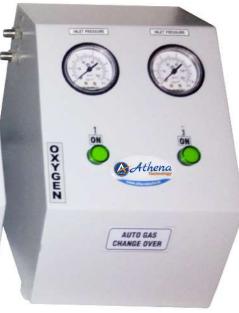

valve.





Two Stage Cylinder Regulator



Single Stage Cylinder Regulator



High Pressure Line Regulator



High Pressure Piston Regulator



#### **AAS Accessories**

- Cylinder Regulator- Acetylene/ N2O/ Argon
- Cylinder Regulator for the controlling of outlet pressure of cylinder for Acetylene & Nitrous oxide & Argon gas
- M. O. C.: Brass Chromplated Body or SS Body with SS Diaphragm
- Pre heater for Nitrous oxide gas





# **Gas Distribution Panel for GC, AAS & ICP**



Manual Manifold System

- Two types of Cylinder Regulators available Brass Chrome Plated body with SS diaphragm and SS body with SS diaphragm.
- Regulator consist of inlet & outlet pressure gauges. Inlet pressure gauge shows the total pressure of cylinder and outlet pressure gauge shows regulated pressure.











Automatic Gas Changeover



## ATHENA TECHNOLOGY

141, Lodha Bouleward Mall, Lodha Paradise, Majiwada, Thane (W)-400 601. Mumbai, INDIA **Mob:** +91 - 97690 47445 / 81693 92733 / 98214 88400 / 88795 53181 / 88799 02481

Email: info@athenatechnology.co.in / technology.athena@gmail.com

Web: www.athenatech.in • www.athenatechnology.co.in • www.athenatechs.in

www.nitrogenevaporator.com • www.nitrogenevaporator.in