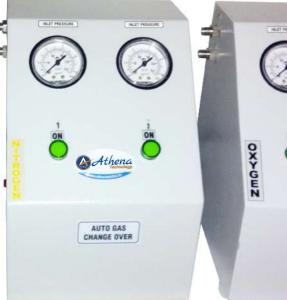

e valve.





Two Stage Cylinder Regulator



Single Stage Cylinder Regulator



High Pressure Line Regulator



High Pressure Piston Regulator



#### **AAS Accessories**

- Cylinder Regulator- Acetylene/ N2O/ Argon
- Cylinder Regulator for the controlling of outlet pressure of cylinder for Acetylene & Nitrous oxide & Argon gas
- M. O. C.: Brass Chromplated Body or SS Body with SS Diaphragm
- Pre heater for Nitrous oxide gas





# **Gas Distribution Panel for GC, AAS & ICP**



Manual Manifold System

- Two types of Cylinder Regulators available Brass Chrome Plated body with SS diaphragm and SS body with SS diaphragm.
- Regulator consist of inlet & outlet pressure gauges. Inlet pressure gauge shows the total pressure of cylinder and outlet pressure gauge shows regulated pressure.











Automatic Gas Changeover



## ATHENA TECHNOLOGY

141, Lodha Bouleward Mall, Lodha Paradise, Majiwada, Thane (W)-400 601. Mumbai, INDIA **Mob:** +91 - 97690 47445 / 81693 92733 / 98214 88400 / 88795 53181 / 88799 02481

Email: info@athenatechnology.co.in / technology.athena@gmail.com

Web: www.athenatech.in • www.athenatechnology.co.in • www.athenatechs.in

www.nitrogenevaporator.com • www.nitrogenevaporator.in