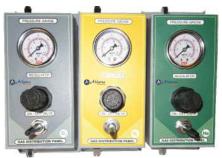

# **Gas Distribution Panel for GC, AAS & ICP**

#### **Gas Distribution Panel**

- Gas distribution panel is used when there is more than one Gas Chromatograph.
- It helps to controlled the flow & pressure of different gases for different GC's.
- Available in three different types. One is with pressure gauge, pressure regulator, ON/OFF valve.
- Second with pressure gauge and ON/OFF valve. Third is with only ON/OFF valve.

#### **Gas Selector Box**

- Used for the selection between two gases of different types.
- Available in two different types one with selector valve, pressure gauge & toggle valve, another with only two toggle valve.