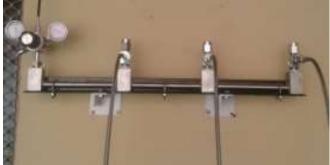

#### **Gas Distribution Panel**

- Gas distribution panel is used when there is more than one Gas Chromatograph.
- It helps to controlled the flow & pressure of different gases for different GC's.
- Available in three different types. One is with pressure gauge, pressure regulator, ON/OFF valve.
- Second with pressure gauge and ON/OFF valve. Third is with only ON/OFF valve.

#### **Gas Selector Box**

- Used for the selection between two gases of different types.
- Available in two different types one with selector valve, pressure gauge & toggle valve, another with only two toggle valve.