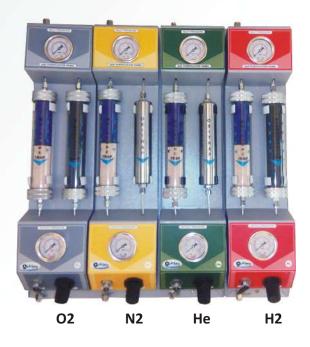

## **Gas Purification & Control Panel**

#### **Salient Features & Benefits**

- Deliver Ultra High Pure (UHP) Grade Gases
- Compact Design, Wall Mounted, Powder Coated \* Filters are easily detachable
- Suitable for 10kg/cm<sup>2</sup> inlet pressure & 7 kg/cm<sup>2</sup> outlet pressure
- Panel for LC-MS-MS & other applications are also available
- Reduce baseline noise, drift problems, etc.
- Increase column life, GC detectors & reduces flame problems
- Improve reproducibility
- Save costly gases through toggle valves & gas distribution panel.

#### **Technical Specifications of Gas Purification Panel for GC**

| Application          | Filter Type                  | Max. Inlet<br>Impurity Level | Max. Outlet<br>Impurity Level | Length<br>End to End | Capacity |
|----------------------|------------------------------|------------------------------|-------------------------------|----------------------|----------|
| Moisture Removal     | Silica Gel / Molecular Sieve | 20 ppm                       | < 3 ppm                       | 10"                  | 210 CC   |
| Hydro Carbon Removal | Activated Charcoal / Carbon  | 10 ppm                       | < 2 ppm                       | 10"                  | 210 CC   |
| Oxygen Removal       | De-Oxo Chemical Catalyst     | 10 ppm                       | < 2 ppm                       | 8"                   | 125 CC   |
| Particle Removal     | Micron Filter                | 25 μ                         | < 0.5 μ                       | 2"                   | -        |