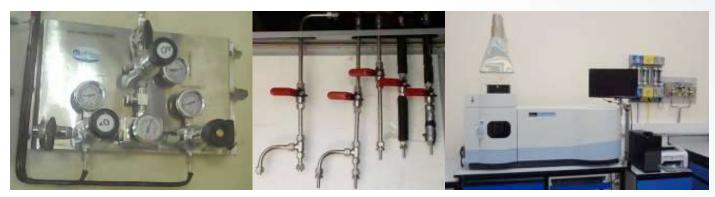

## **Gas Purification & Control Panel**

#### **Technical Specifications of Gas Purification Panel for GC**

| Application          | Filter Type                  | Max. Inlet<br>Impurity Level | Max. Outlet<br>Impurity Level | Length<br>End to End | Capacity |
|----------------------|------------------------------|------------------------------|-------------------------------|----------------------|----------|
| Moisture Removal     | Silica Gel / Molecular Sieve | 20 ppm                       | < 3 ppm                       | 10"                  | 210 CC   |
| Hydro Carbon Removal | Activated Charcoal / Carbon  | 10 ppm                       | < 2 ppm                       | 10"                  | 210 CC   |
| Oxygen Removal       | De-Oxo Chemical Catalyst     | 10 ppm                       | < 2 ppm                       | 8"                   | 125 CC   |
| Particle Removal     | Micron Filter                | 25 μ                         | < 0.5 μ                       | 2"                   | -        |