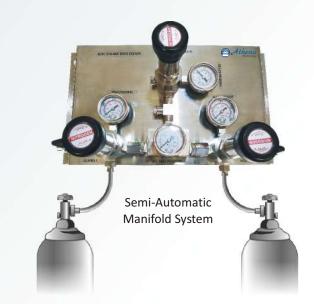

# **Gas Distribution Panel for GC, AAS & ICP**

Manual Manifold System

- Two types of Cylinder Regulators available Brass Chrome Plated body with SS diaphragm and SS body with SS diaphragm.
- Regulator consist of inlet & outlet pressure gauges. Inlet pressure gauge shows the total pressure of cylinder and outlet pressure gauge shows regulated pressure.