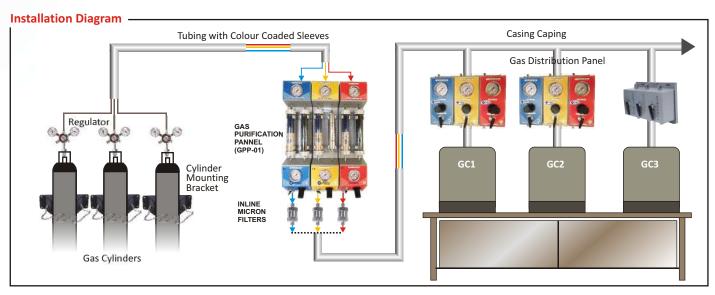

## **Gas Purification & Control Panel**

#### **Salient Features & Benefits**

- Deliver Ultra High Pure (UHP) Grade Gases
- Compact Design, Wall Mounted, Powder Coated \* Filters are easily detachable
- Suitable for 10kg/cm<sup>2</sup> inlet pressure & 7 kg/cm<sup>2</sup> outlet pressure
- Panel for LC-MS-MS & other applications are also available
- Reduce baseline noise, drift problems, etc.
- Increase column life, GC detectors & reduces flame problems
- Improve reproducibility
- Save costly gases through toggle valves & gas distribution panel.

#### **Technical Specifications of Gas Purification Panel for GC**

| Application          | Filter Type                  | Max. Inlet<br>Impurity Level | Max. Outlet<br>Impurity Level | Length<br>End to End | Capacity |
|----------------------|------------------------------|------------------------------|-------------------------------|----------------------|----------|
| Moisture Removal     | Silica Gel / Molecular Sieve | 20 ppm                       | < 3 ppm                       | 10"                  | 210 CC   |
| Hydro Carbon Removal | Activated Charcoal / Carbon  | 10 ppm                       | < 2 ppm                       | 10"                  | 210 CC   |
| Oxygen Removal       | De-Oxo Chemical Catalyst     | 10 ppm                       | < 2 ppm                       | 8"                   | 125 CC   |
| Particle Removal     | Micron Filter                | 25 μ                         | < 0.5 μ                       | 2"                   | -        |

## **Regulator Specifications**

• Pressure Regulators Maximum inlet pressure 10 kg / cm<sup>2</sup>

Optional pressure range 0-7 kg/cm² with Neoprene Rubber Diaphragm/SS Diaphragm

• Size of Panel 420W x 600H x 87D in mm (Model GPP-01)

• Net weight 14 kg. (Model GPP-01)

• Toggle valve On / off type

• Pressure Gauges 0 - 10 kg / cm<sup>2</sup> Panel mounting

• Panel Body Powder coated wall mounted design with optional safety frame & fully S.S. body

• Tubing's S.S. / Copper / Nylon with colour coated sleeves