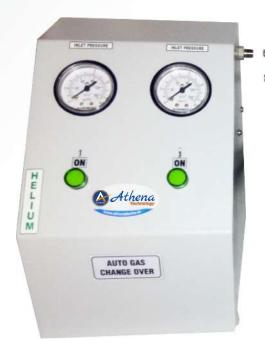

gle valve.





Two Stage Cylinder Regulator



Single Stage Cylinder Regulator



High Pressure Line Regulator



High Pressure Piston Regulator



#### **AAS Accessories**

- Cylinder Regulator- Acetylene/ N2O/ Argon
- Cylinder Regulator for the controlling of outlet pressure of cylinder for Acetylene & Nitrous oxide & Argon gas
- M. O. C.: Brass Chromplated Body or SS Body with SS Diaphragm
- Pre heater for Nitrous oxide gas





# **Gas Distribution Panel for GC, AAS & ICP**



Manual Manifold System

- Two types of Cylinder Regulators available Brass Chrome Plated body with SS diaphragm and SS body with SS diaphragm.
- Regulator consist of inlet & outlet pressure gauges. Inlet pressure gauge shows the total pressure of cylinder and outlet pressure gauge shows regulated pressure.











Automatic Gas Changeover



## ATHENA TECHNOLOGY

141, Lodha Bouleward Mall, Lodha Paradise, Majiwada, Thane (W)-400 601. Mumbai, INDIA **Mob:** +91 - 97690 47445 / 81693 92733 / 98214 88400 / 88795 53181 / 88799 02481

Email: info@athenatechnology.co.in / technology.athena@gmail.com

Web: www.athenatech.in • www.athenatechnology.co.in • www.athenatechs.in

www.nitrogenevaporator.com • www.nitrogenevaporator.in