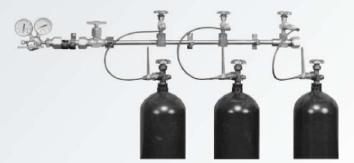

# **Gas Distribution Panel for GC, AAS & ICP**

Manual Manifold System

- Two types of Cylinder Regulators available Brass Chrome Plated body with SS diaphragm and SS body with SS diaphragm.
- Regulator consist of inlet & outlet pressure gauges. Inlet pressure gauge shows the total pressure of cylinder and outlet pressure gauge shows regulated pressure.

Automatic Gas Changeover