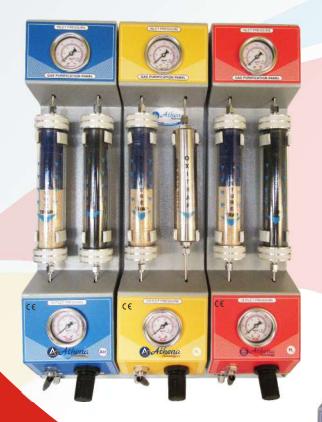

## **Gas Purification & Control Panel**

#### **Salient Features & Benefits**

- Deliver Ultra High Pure (UHP) Grade Gases
- Compact Design, Wall Mounted, Powder Coated \* Filters are easily detachable
- Suitable for 10kg/cm<sup>2</sup> inlet pressure & 7 kg/cm<sup>2</sup> outlet pressure
- Panel for LC-MS-MS & other applications are also available
- Reduce baseline noise, drift problems, etc.
- Increase column life, GC detectors & reduces flame problems
- Improve reproducibility
- Save costly gases through toggle valves & gas distribution panel.

#### **Technical Specifications of Gas Purification Panel for GC**

| Application          | Filter Type                  | Max. Inlet<br>Impurity Level | Max. Outlet<br>Impurity Level | Length<br>End to End | Capacity |
|----------------------|------------------------------|------------------------------|-------------------------------|----------------------|----------|
| Moisture Removal     | Silica Gel / Molecular Sieve | 20 ppm                       | < 3 ppm                       | 10"                  | 210 CC   |
| Hydro Carbon Removal | Activated Charcoal / Carbon  | 10 ppm                       | < 2 ppm                       | 10"                  | 210 CC   |
| Oxygen Removal       | De-Oxo Chemical Catalyst     | 10 ppm                       | < 2 ppm                       | 8"                   | 125 CC   |
| Particle Removal     | Micron Filter                | 25 μ                         | < 0.5 μ                       | 2"                   | -        |

## **Regulator Specifications**

• Pressure Regulators Maximum inlet pressure 10 kg / cm<sup>2</sup>

Optional pressure range 0-7 kg/cm² with Neoprene Rubber Diaphragm/SS Diaphragm

• Size of Panel 420W x 600H x 87D in mm (Model GPP-01)

• Net weight 14 kg. (Model GPP-01)

• Toggle valve On / off type

• Pressure Gauges 0 - 10 kg / cm<sup>2</sup> Panel mounting

• Panel Body Powder coated wall mounted design with optional safety frame & fully S.S. body

• Tubing's S.S. / Copper / Nylon with colour coated sleeves