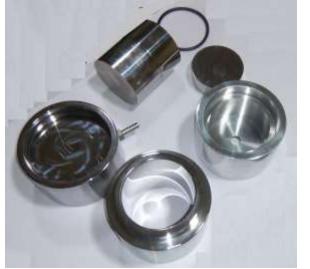

Die is fitted with a vacuum nozzle for evacuation (if requires). Both punches (anvils) have one face mirror finished, which ensures excellent surface finish of pellets. Die can be easily dismantled for cleaning purposes. The entire set is enclosed in a velvetted teakwood box for safety & durability.Dies are available in the sizes 6mm, 8mm, 10 mm, 13 mm, 15 mm, 20 mm, 25 mm, 40mm. The maximum load which each die can bear varies with reference to the internal diameter of each die.

We are the manufacturer of Evacuable KBr Die Set is used to form pellets/circular discs for IR-FTIR Solid Sampling /Analytical Purpose. Most commonly used die is of 13 mm dia. pellet size. 13 mm KBr Die consists of a two-piece outer die, tungsten carbide mirror finished punches (envils), pusher rod and pellet removal ring. Die is fitted with a nozzle for evacuation ( if required ). The die is manufactured from hardened stainless steel and can be easily dismantled for cleaning purposes. The entire set is enclosed in a velvetted teak-wood box, for safety and durability.