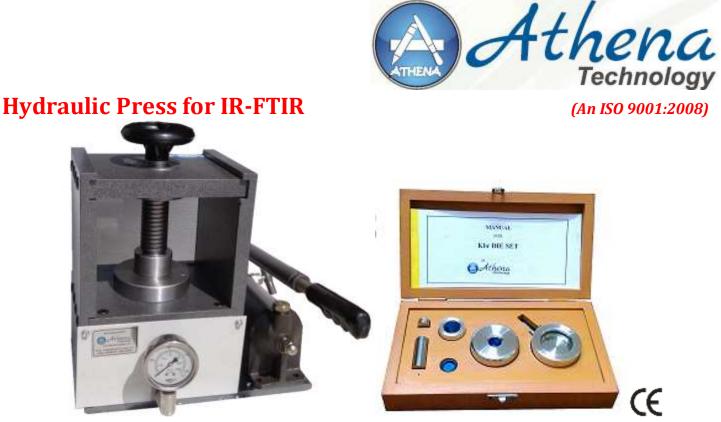

## **MANUAL 15 Ton**

- A complete Laboratory hydraulic press producing a force about 15 tones use to make high quality 13 mm Pallet used for IR/FTIR/XRF Solid Sampling
- 15 ton laboratory Hydraulic Pellet Press is a compact, elegant and robust machine, typically used by R&D & QC labs for various pelletizing applications for IR/XRF etc
- The high pressure pumping unit supplies hydraulic fluid to the up stroking ram of the cylinder. This causes the ram to rise steadily and positively in the upward direction. As a result, pressure is applied on