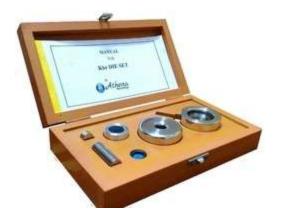

## KBr Die Set

We regularly manufacture dies made from Hardened Alloy Steel for all Powder Compaction Applications. These Dies are used to form circular pellets for IR/ FTIR / XRF Solid Sampling.

Dies made from Hardened Alloy Steel achieve a high hardness & hence take high pressure. Also, this material is corrosion resistant. Each die consists of two piece outer die body, punches (anvils), pusher rod & pellet removal ring. carbide have to be handled with extreme care.

Die is fitted with a vacuum nozzle for evacuation (if requires). Both punches (anvils) have one face mirror finished, which ensures excellent surface finish of pellets. Die can be easily dismantled for cleaning purposes. The entire set is enclosed in a velvetted teakwood box for safety & durability.Dies are available in the sizes 6mm, 8mm, 10 mm, 13 mm, 15 mm, 20 mm, 25 mm, 40mm. The maximum load which each die can bear varies with reference to the internal diameter of each die.

We are the manufacturer of Evacuable KBr Die Set is used to form pellets/circular discs for IR-FTIR Solid Sampling /Analytical Purpose. Most commonly used die is of 13 mm dia. pellet size. 13 mm KBr Die consists of a two-piece outer die, tungsten carbide mirror finished punches (envils), pusher rod and pellet removal ring. Die is fitted with a nozzle for evacuation ( if required ). The die is manufactured from hardened stainless steel and can be easily dismantled for cleaning purposes. The entire set is enclosed in a velvetted teak-wood box, for safety and durability.