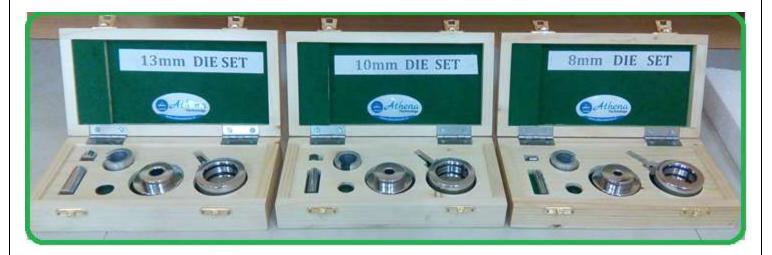

Die is fitted with a vacuum nozzle for evacuation (if requires). Both punches (anvils) have one face mirror finished, which ensures excellent surface finish of pellets. Die can be easily dismantled for cleaning purposes. The entire set is enclosed in a velvetted teakwood box for safety & durability.Dies are available in the sizes 6mm, 8mm, 10 mm, 13 mm, 15 mm, 20 mm, 25 mm, 40mm. The maximum load which each die can bear varies with reference to the internal diameter of each die.

We are the manufacturer of Evacuable KBr Die Set is used to form pellets/circular discs for IR-FTIR Solid Sampling /Analytical Purpose. Most commonly used die is of 13 mm dia. pellet size. 13 mm KBr Die consists of a two-piece outer die, tungsten carbide mirror finished punches (envils), pusher rod and pellet removal ring. Die is fitted with a nozzle for evacuation ( if required ). The die is manufactured from hardened stainless steel and can be easily dismantled for cleaning purposes. The entire set is enclosed in a velvetted teak-wood box, for safety and durability.

Dies are available in the sizes with very reasonable price :-6 mm, 8 mm, 10 mm, 15 mm, 20 mm, 25 mm, 30 mm, 37 mm, 40 mm, 60mm

Above dies will be available by using Material like SS 316,HSS. Special Initiative taken by us to Provide the KBR Dies in Diamond polishing which is easy to fulfill your client requirement like accuracy and Finishing.