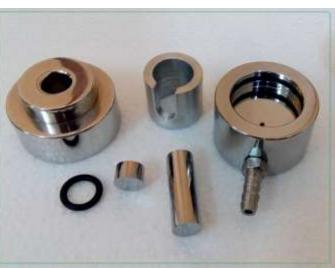

## KBr Die Set

We regularly manufacture dies made from Hardened Alloy Steel for all Powder Compaction Applications. These Dies are used to form circular pellets for IR/ FTIR / XRF Solid Sampling.

Dies made from Hardened Alloy Steel achieve a high hardness & hence take high pressure. Also, this material is corrosion resistant. Each die consists of two piece outer die body, punches (anvils), pusher rod & pellet removal ring. carbide have to be handled with extreme care.

Die is fitted with a vacuum nozzle for evacuation (if requires). Both punches (anvils) have one face mirror finished, which ensures excellent surface finish of pellets. Die can be easily dismantled for cleaning purposes. The entire set is enclosed in a velvetted teakwood box for safety & durability.Dies are available in the sizes 6mm, 8mm, 10 mm, 13 mm, 15 mm, 20 mm, 25 mm, 40mm. The maximum load which each die can bear varies with reference to the internal diameter of each die.

We are the manufacturer of Evacuable KBr Die Set is used to form pellets/circular discs for IR-FTIR Solid Sampling /Analytical Purpose. Most commonly used die is of 13 mm dia. pellet size. 13 mm KBr Die consists of a two-piece outer die, tungsten carbide mirror finished punches (envils), pusher rod and pellet removal ring. Die is fitted with a nozzle for evacuation ( if required ). The die is manufactured from hardened stainless steel and can be easily dismantled for cleaning purposes. The entire set is enclosed in a velvetted teak-wood box, for safety and durability.