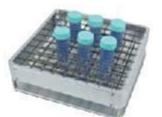

Flask Platform 6-250

Flask Platform 10-100

Universal Platform W-260

Double Deck Platform P-4A

Platform P-4

Sticky Pad D-GS

| Model                    | AT-GS-10              | AT-GS-20      | AT-GS-30      |
|--------------------------|-----------------------|---------------|---------------|
| Speed Range              | 50rpm ~350rpm         | 50rpm ~300rpm | 50rpm ~250rpm |
| Shaking Orbit            | 10mm                  | 20mm          | 30mm          |
| Time Range               | 1min ~99h 59min       |               |               |
| Max. Loading Capacity    | 3kgs                  |               |               |
| Voltage                  | AC 100 ~230V, 50/60Hz |               |               |
| Power                    | 50W                   |               |               |
| Fuse Protector           | 250V, 1A, 5x20        |               |               |
| Dimensions (WxDxH) in mm | 284 x 264 x 108       |               |               |
| Net weight               | 5.6kgs                |               |               |