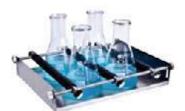

## **Orbital Shaker**

AT -GS-20 orbital shaker is compact and amazingly designed. It is used for any mixing applications in different industries. Built with DC brushless motor, adopted micro-computer control technology, the orbital shaker is easy to operate. Gentle shaking, it is applied in different laboratories of molecular biology, microbiology, immunology, chemistry, etc. It is low-energy, safe, stable and no noise.

## Features:

- Speed adjustable. Gentle shaking, applied in different industries.
- LED display time and speed.
- Compact and clean designed, streamlined fuselage, simple operation, convenient for cleaning.
- Timing function. Beep alarm when operation ends.
- DC brushless motor, safe, long life and free of maintenance.
  Operating silent and stable.
- Different platforms to adapt different conical flasks and other sample containers for optional choices.

Flask Platform 6-250

Flask Platform 10-100

Universal Platform W-260

Double Deck Platform P-4A

Platform P-4

Sticky Pad D-GS

| Model                    | AT-GS-10              | AT-GS-20      | AT-GS-30      |
|--------------------------|-----------------------|---------------|---------------|
| Speed Range              | 50rpm ~350rpm         | 50rpm ~300rpm | 50rpm ~250rpm |
| Shaking Orbit            | 10mm                  | 20mm          | 30mm          |
| Time Range               | 1min ~99h 59min       |               |               |
| Max. Loading Capacity    | 3kgs                  |               |               |
| Voltage                  | AC 100 ~230V, 50/60Hz |               |               |
| Power                    | 50W                   |               |               |
| Fuse Protector           | 250V, 1A, 5x20        |               |               |
| Dimensions (WxDxH) in mm | 284 x 264 x 108       |               |               |
| Net weight               | 5.6kgs                |               |               |