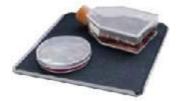

Flask Platform 6-250

Flask Platform 10-100

Universal Platform W-260

Double Deck Platform P-4A

Platform P-4

Sticky Pad D-GS

| Model                    | AT-GS-10              | AT-GS-20      | AT-GS-30      |
|--------------------------|-----------------------|---------------|---------------|
| Speed Range              | 50rpm ~350rpm         | 50rpm ~300rpm | 50rpm ~250rpm |
| Shaking Orbit            | 10mm                  | 20mm          | 30mm          |
| Time Range               | 1min ~99h 59min       |               |               |
| Max. Loading Capacity    | 3kgs                  |               |               |
| Voltage                  | AC 100 ~230V, 50/60Hz |               |               |
| Power                    | 50W                   |               |               |
| Fuse Protector           | 250V, 1A, 5x20        |               |               |
| Dimensions (WxDxH) in mm | 284 x 264 x 108       |               |               |
| Net weight               | 5.6kgs                |               |               |