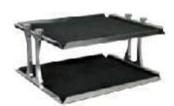

Flask Platform 6-250

Flask Platform 10-100

Universal Platform W-260

Double Deck Platform P-4A

Platform P-4

Sticky Pad D-GS

| Model                    | AT-GS-10              | AT-GS-20      | AT-GS-30      |
|--------------------------|-----------------------|---------------|---------------|
| Speed Range              | 50rpm ~350rpm         | 50rpm ~300rpm | 50rpm ~250rpm |
| Shaking Orbit            | 10mm                  | 20mm          | 30mm          |
| Time Range               | 1min ~99h 59min       |               |               |
| Max. Loading Capacity    | 3kgs                  |               |               |
| Voltage                  | AC 100 ~230V, 50/60Hz |               |               |
| Power                    | 50W                   |               |               |
| Fuse Protector           | 250V, 1A, 5x20        |               |               |
| Dimensions (WxDxH) in mm | 284 x 264 x 108       |               |               |
| Net weight               | 5.6kgs                |               |               |