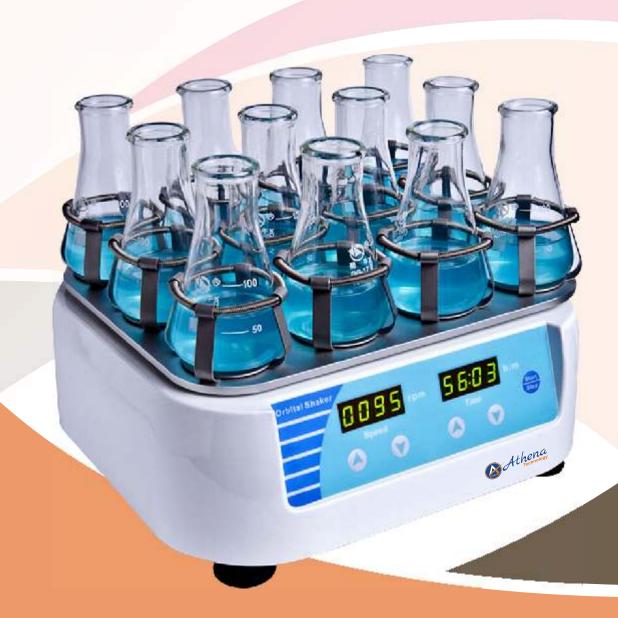

## **Orbital Shaker**

AT -GS-20 orbital shaker is compact and amazingly designed. It is used for any mixing applications in different industries. Built with DC brushless motor, adopted micro-computer control technology, the orbital shaker is easy to operate. Gentle shaking, it is applied in different laboratories of molecular biology, microbiology, immunology, chemistry, etc. It is low-energy, safe, stable and no noise.

## Features:

- Speed adjustable. Gentle shaking, applied in different industries.
- LED display time and speed.
- Compact and clean designed, streamlined fuselage, simple operation, convenient for cleaning.
- Timing function. Beep alarm when operation ends.
- DC brushless motor, safe, long life and free of maintenance.
  Operating silent and stable.
- Different platforms to adapt different conical flasks and other sample containers for optional choices.

Flask Platform 6-250

Flask Platform 10-100

Universal Platform W-260

Double Deck Platform P-4A

Platform P-4

Sticky Pad D-GS

| Model                    | AT-GS-10              | AT-GS-20      | AT-GS-30      |
|--------------------------|-----------------------|---------------|---------------|
| Speed Range              | 50rpm ~350rpm         | 50rpm ~300rpm | 50rpm ~250rpm |
| Shaking Orbit            | 10mm                  | 20mm          | 30mm          |
| Time Range               | 1min ~99h 59min       |               |               |
| Max. Loading Capacity    | 3kgs                  |               |               |
| Voltage                  | AC 100 ~230V, 50/60Hz |               |               |
| Power                    | 50W                   |               |               |
| Fuse Protector           | 250V, 1A, 5x20        |               |               |
| Dimensions (WxDxH) in mm | 284 x 264 x 108       |               |               |
| Net weight               | 5.6kgs                |               |               |